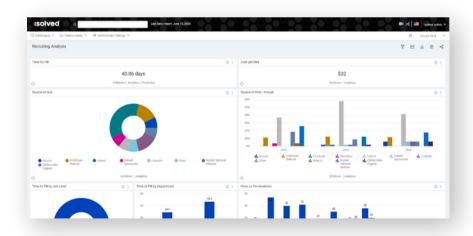

#### **Access Real-Time Data**

Improve workforce efficiency with instant access to key reports and trends, all in one place. Visualize essential employee data—like commuting distance, average last raise, and tenure—through clear, enterprise-quality charts for easy insights.

#### **View Tailored Predictions**

Leverage People Cloud data and custom filters to proactively plan for future needs. Quickly spot workforce trends that need attention and predict onboarding, retention, and succession planning to drive better outcomes.