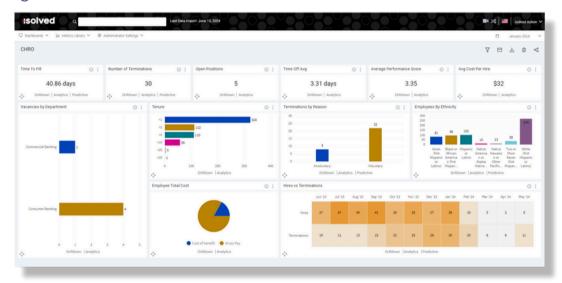

### **Uncover Market Insights**

Effortlessly compare benchmarks to identify gaps and make smarter decisions. Access position-specific salary, tenure, and turnover data, and use predictive modeling to stay competitive and achieve your goals.

## **Key Benefits**

- Increase engagement and productivity with real-time, actionable insights to stay ahead of workforce needs
- Enhance **strategic decision-making** by combining key business metrics with people data in an easy-to-use way
- Gain insights into the factors driving specific business trends and **respond accordingly**
- Report on data across multiple HR systems, including fields unique to your organization
- **Configure reports and dashboards** to align with specific business needs, ensuring you have access to the most relevant information
- Quickly and easily compare benchmarks on salary, tenure, and turnover to identify areas for growth